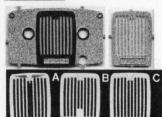

#### **BUS AND COACH KITS**

| P10  | Caetano Alpha 11m coach, T/V reg. Etched brass sides and rear with white metal roof, front, floor/chassis£35.00 plus £3.00 p&p                                                                                                                                                                    |
|------|---------------------------------------------------------------------------------------------------------------------------------------------------------------------------------------------------------------------------------------------------------------------------------------------------|
| P11  | Plaxton Supreme IV Express 11m coach. Includes parts to convert to coach door. All white metal. Fresh castings off substantially reworked Westward/ABS Supreme parts plus entirely new partsSuspended - to be re-released in resin body shell format                                              |
| P18  | Leyland Royal Tiger / Leyland coach (1951), Ribble etc version. White metal with etched nickel silver windscreen frame and fleetname plates£35.00 plus £3.00 p&p Resin body shell version could be produced if sufficient demand.                                                                 |
| P19  | Leyland Royal Tiger / Leyland coach (1951), Southdown version. White metal with etched nickel silver windscreen frame£35.00 plus £3.00 p&p Resin body shell version could be produced if sufficient demand.                                                                                       |
| P22  | Leyland Olympian / Alexander RL 10m double decker. Mainly etched brass (preformed one-piece sides/roof) with white metal front panels and some fittings. Also available to order with coach seats and body rear (shallow upper window).  Suspended - to be re-released in resin body shell format |
| P40v | Duple 300 bus, Volvo B10M-56. Etched brass sides, floor/chassis and main seats, white metal front, rear and roof. Also available to order with coach seats.  £35.00 plus £3.00 p&p  P40t Leyland Tiger version suspended                                                                          |
| P50  | Dennis Dart/Carlyle 8.5m London version. White metal with printed glazing. Also                                                                                                                                                                                                                   |