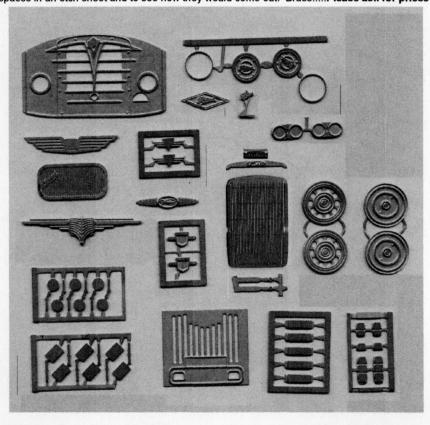

r. Etched brass£3.00 plus L sae                                                                        |
| 7TF103  | Wrought iron platform offside panel - Manchester Corpn & London United U class. Pair. Etched brass£3.00 plus L sae                                 |
| 7TF112a | Blackpool Trolley Tower - English Electric (lowered). One-piece etched fold-up with additional pewter "timber" trolley mounting£12.00 plus 90p p&p |

7TF113(a) Bow Current Collector. Etched fold-up with spring strip...£11.00 plus 90p p&p











7TF102



[continued...

# 7mm SCALE ITEMS continued



Foden kite badge.....£1.20

A selection of etches in 7mm scale using orginal artwork from the 4mm scale range, used to fill spaces in an etch sheet and to see how they would come out. Brass.....Please ask for prices



# 6mm or 1/50 SCALE ITEMS. Mostly a very few leftovers from requests.



Foden front wheel trims. 2-part etchings.....£1.80



Foden kite badge.....£1.20



Ribbed waist/skirt trim for BET saloons (eg Devon General, Yorkshire Traction).
4 strips of approx 90mm ......£3.50 plus 90p p&p



Burlingham front "wings" (separate vertical strip) ......£1.80 BET plain rectangle grille (rounded corners)....£1.80 Head/fog lamp bezels (3) .....£1.80



Bristol LD later grille (4mm scale version illustrated). Special order only (not in stock).....£2.50