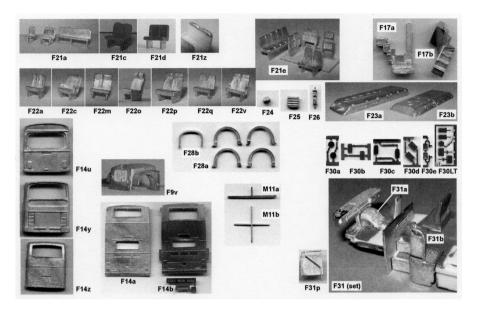

available to order with coach seats.......Suspended - to be re-released in resin body shell format

- P53r Dennis Dart/Wright Handybus 9.8m. One-piece resin body shell with white metal floor, seats and details (including some etched). Single windscreen. P53 Dennis Dart/Wright Handybus 9.8m. "Traditional" white metal kit with some etched details. Includes alternative split and single windscreen fronts. Both also available to order with coach seats (require legs altering to fit). Both £35.00 plus £3.00 p&p P60 Talbot Pullman 3-axle minibus. White metal with some etched details. 1992 grille also included. Supplied with Promar bus seats. Also available to order with Promar DP seats or normal bus or coach seats. £30.00 plus £3.00 p&p Van Hool Alizee/Volvo B10M-62 12m coach (1994/5 season), centre continental door/rear P80 emergency exit. Etched brass sides and details, white metal front, rear, roof and floor/chassis £35.00 plus £3.00 p&p TRAM KITS T1 Blackpool 761 single door OPO double decker. Etched brass with pewter roof, ends (brass overlay to upper deck), stairs, platforms. Body plus bogie sides. Requires motorisina unit and pantograph....£45.00 plus £3.00 p&p T2r Manchester Metrolink Ansaldo T68 articulated tram. One-piece resin body shells with pewter floors and fittings and some etched brass fittings. Includes centre bogie and sides for power bogies. Requires 1 Tenshodo WB26 bogie and Sommerfeldt 965 pantograph. £74.00 plus £4.10 p&p Unpowered version of the above with flat floors and including all three unpowered bogies and wheels/axles. Available to order only......£81.00 plus £4.10 p&p **T3** Manx Electric Railway Winter Saloon. Pewter body and bogies with etched bulkheads, clerestory sides and details. Includes all parts for an unpowered model on 9, 12 or 16.5 mm gauges except for wheels. Includes suggestions for motorising.......£38.00 plus £3.00 p&p T4 Blackpool 762 dual door OPO double decker. Etched brass with pewter roof, ends (brass overlay to upper deck), stairs, platforms. Body plus bogie sides and extended Tramalanstyle bogie chassis. Requires motorising unit and pantograph. £45.00 plus £3.00 p&p T5 Aberdeen Bogie Streamliner double decker. Resin body shell and upper saloon interior. pewter and etched nickel silver fittings. Includes bogie sides and bow collector but not Unpowered bogies and lower saloon floor/interior......£12 plus £1.20 p&p Т6 Blackpool & Fleetwood 1899 box car (nos 20-24). Manx Winter Saloon kit with B&F roof **BUS AND COACH PARTS AND FITTINGS**
- F1 Etched bus seats incorporating handrail. 12 thou etched brass seat back and fold-up legs. Doubles and singles available (plus F1y rear below). Plastic strip for cushions (requires shaping/cutting to length). Individual white metal cushions available on request. See item F21 for cast bus seats.
- **F1a** Standard (11mm wide) (straight handrail)
- **F1e** Narrow (10mm wide) (straight handrail)
- F1h Narrow (10mm wide) London Transport style with slightly lower back and angled gangway side, straight handrail.