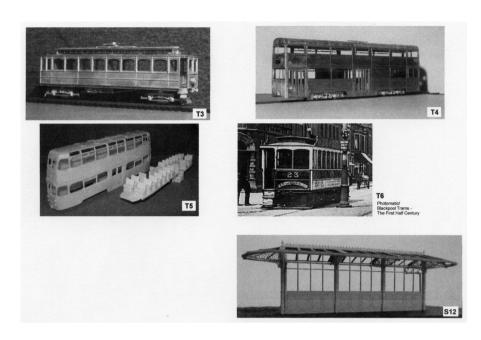

available to order with coach seats.......Suspended - to be re-released in resin body shell format

- P53r Dennis Dart/Wright Handybus 9.8m. One-piece resin body shell with white metal floor, seats and details (including some etched). Single windscreen. P53 Dennis Dart/Wright Handybus 9.8m. "Traditional" white metal kit with some etched details. Includes alternative split and single windscreen fronts. Both also available to order with coach seats (require legs altering to fit). Both £35.00 plus £3.00 p&p P60 Talbot Pullman 3-axle minibus. White metal with some etched details. 1992 grille also included. Supplied with Promar bus seats. Also available to order with Promar DP seats or normal bus or coach seats. £30.00 plus £3.00 p&p Van Hool Alizee/Volvo B10M-62 12m coach (1994/5 season), centre continental door/rear P80 emergency exit. Etched brass sides and details, white metal front, rear, roof and floor/chassis £35.00 plus £3.00 p&p TRAM KITS T1 Blackpool 761 single door OPO double decker. Etched brass with pewter roof, ends (brass overlay to upper deck), stairs, platforms. Body plus bogie sides. Requires motorisina unit and pantograph....£45.00 plus £3.00 p&p T2r Manchester Metrolink Ansaldo T68 articulated tram. One-piece resin body shells with pewter floors and fittings and some etched brass fittings. Includes centre bogie and sides for power bogies. Requires 1 Tenshodo WB26 bogie and Sommerfeldt 965 pantograph. £74.00 plus £4.10 p&p Unpowered version of the above with flat floors and including all three unpowered bogies and wheels/axles. Available to order only......£81.00 plus £4.10 p&p **T3** Manx Electric Railway Winter Saloon. Pewter body and bogies with etched bulkheads, clerestory sides and details. Includes all parts for an unpowered model on 9, 12 or 16.5 mm gauges except for wheels. Includes suggestions for motorising.......£38.00 plus £3.00 p&p T4 Blackpool 762 dual door OPO double decker. Etched brass with pewter roof, ends (brass overlay to upper deck), stairs, platforms. Body plus bogie sides and extended Tramalanstyle bogie chassis. Requires motorising unit and pantograph. £45.00 plus £3.00 p&p T5 Aberdeen Bogie Streamliner double decker. Resin body shell and upper saloon interior. pewter and etched nickel silver fittings. Includes bogie sides and bow collector but not Unpowered bogies and lower saloon floor/interior......£12 plus £1.20 p&p Т6 Blackpool & Fleetwood 1899 box car (nos 20-24). Manx Winter Saloon kit with B&F roof **BUS AND COACH PARTS AND FITTINGS**
- F1 Etched bus seats incorporating handrail. 12 thou etched brass seat back and fold-up legs. Doubles and singles available (plus F1y rear below). Plastic strip for cushions (requires shaping/cutting to length). Individual white metal cushions available on request. See item F21 for cast bus seats.
- **F1a** Standard (11mm wide) (straight handrail)
- **F1e** Narrow (10mm wide) (straight handrail)
- F1h Narrow (10mm wide) London Transport style with slightly lower back and angled gangway side, straight handrail.