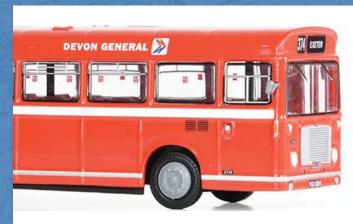

## EFE 2018 release

Greenhill

E25006 Bristol RELL Flat Front Type A Devon General NBC

Our Bristol RE with Flat Front Eastern Coachworks (ECW) bodywork has been updated with new driving mirrors and additional panel ribs on the body sides.

The vehicle featured is registration POD 825H which was one of only two Devon General REs to receive the National Bus Company poppy red livery. Front blinds are set for service 374 to Exeter and the detailed printing includes fleet number 2726 and Western National legal lettering.