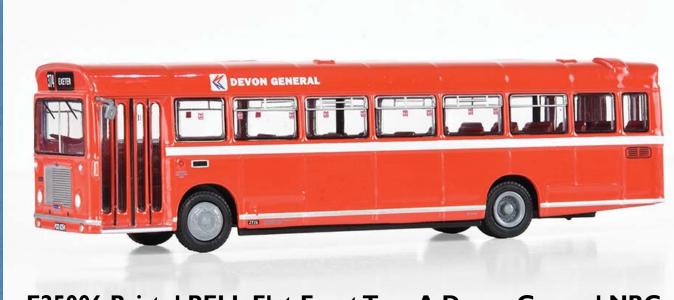

## EFE 2018 release

Greenhill

E25006 Bristol RELL Flat Front Type A Devon General NBC

Our Bristol RE with Flat Front Eastern Coachworks (ECW) bodywork has been updated with new driving mirrors and additional panel ribs on the body sides.

The vehicle featured is registration POD 825H which was one of only two Devon General REs to receive the National Bus Company poppy red livery. Front blinds are set for service 374 to Exeter and the detailed printing includes fleet number 2726 and Western National legal lettering.